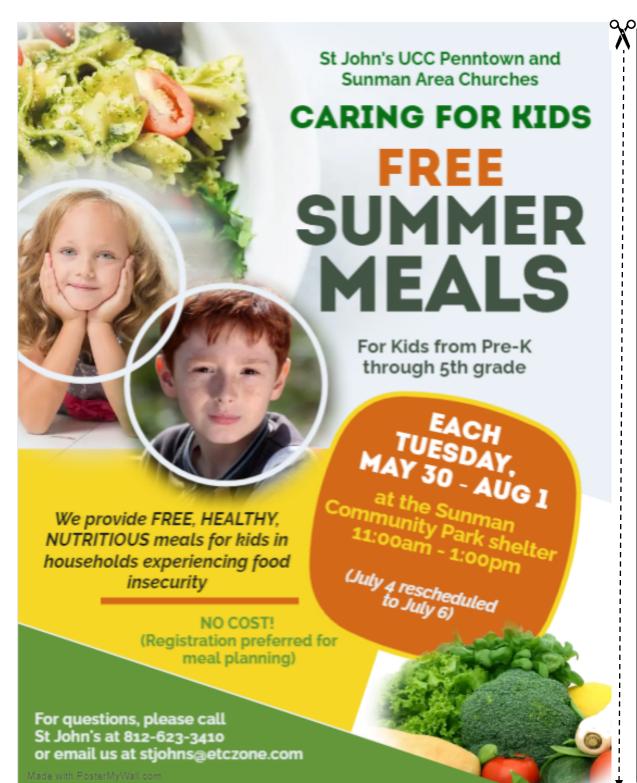

## Registration is open all summer!

You do not need to register in advance or send your child each week, but we do appreciate your returning this registration to let us know approximately how many children we can expect to serve.